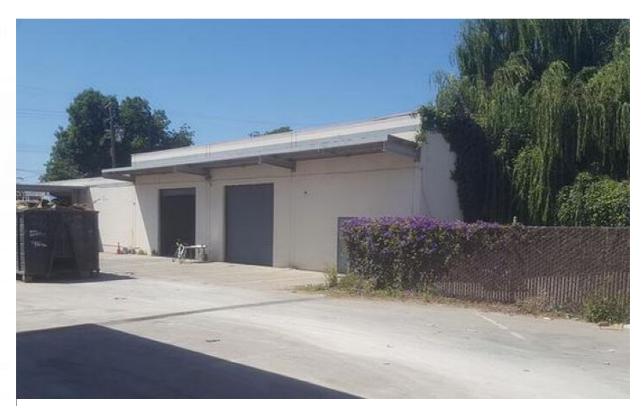

## **Building Details**

| Pr | pperty Type          | Industrial | Subtype             | Flex           |
|----|----------------------|------------|---------------------|----------------|
| Te | nancy                | Multiple   | Total Building SQFT | 37,750         |
| Mi | nimum Divisible SQFT | 10,080     | Max Contiguous SQFT | 11,400         |
| Va | cant SQFT            | 21,480     | Class               | В              |
| Ye | ar Built             | 1956       | Buildings           | 4              |
| То | al Parking Spaces    | 1/100      | County              | Alameda County |
|    |                      |            |                     |                |

## **Building Highlights**

- Turnkey space available for lease
  Flexible lease terms (Short term ok)
  Great for startups (multiple creative users onsite)
  Best price point available in West Oakland (\$.90-\$1.10/sf)